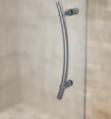

Handle 8" Tubular

Single Mount

Alumax Designer Series HEAVY GLASS HANDLES

Straight (1) Shown in Bright Chrome

Curved (2) Shown in Brushed Nickel

Twist (3) Shown in Bright Chrome

Flat (4)\* Shown in Brushed Stainless

Tube (5)\* Shown in Polished Stainless

\*Only Available in Brushed Stainless and Polished Stainless Finishes