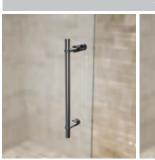

Handle 8" Tubular

Single Mount

Alumax Designer Series HEAVY GLASS HANDLES

Straight (1) Shown in Bright Chrome

Curved (2) Shown in Brushed Nickel

Twist (3) Shown in Bright Chrome

Flat (4)\* Shown in Brushed Stainless