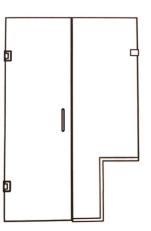

## Alumax ProLine FRAMELESS PIVOT / HINGE

The most highly customized Heavy Glass Enclosures available in the Industry—create a single-door installation or larger configurations with side panels, buttress panels, and return panels. The minimal use of metal framing lends a contemporary, clean look. Choose from hardware in any of our popular Alumax finishes and a variety of towel bar and handle options to complete the package. Alumax Heavy Glass enclosures can accommodate 3/8" or 1/2" glass.