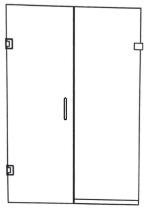

## Alumax ProLine FRAMELESS PIVOT / HINGE

The most highly customized Heavy Glass Enclosures available in the Industry—create a single-door installation or larger configurations with side panels, buttress panels, and return panels. The minimal use of metal framing lends a contemporary, clean look. Choose from hardware in any of our popular Alumax finishes and a variety of towel bar and handle options to complete the package. Alumax Heavy Glass enclosures can accommodate 3/8" or 1/2" glass.

## **Benefits & Features**

- · Made of the finest quality brass and stainless steel
- Beveled or square hinge profile
- Standard or adjustable over-close
- · High-grip gaskets for positive attachment
- Accommodates both 1/2" and 3/8" glass
- Self-centering