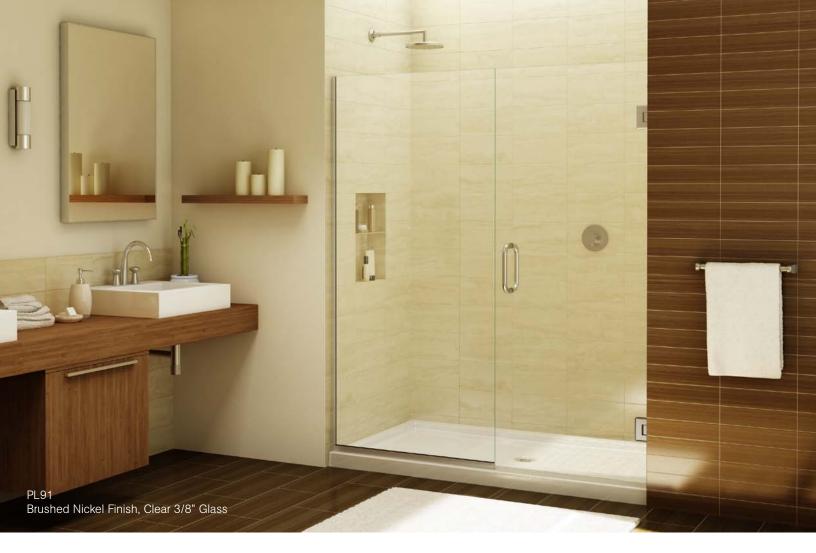

## Alumax ProLine FRAMELESS PIVOT / HINGE

The most highly customized Heavy Glass Enclosures available in the Industry—create a single-door installation or larger configurations with side panels, buttress panels, and return panels. The minimal use of metal framing lends a contemporary, clean look. Choose from hardware in any of our popular Alumax finishes and a variety of towel bar and handle options to complete the package. Alumax Heavy Glass enclosures can accommodate 3/8" or 1/2" glass.

## **Benefits & Features**

- · Made of the finest quality brass and stainless steel
- Beveled or square hinge profile
- Standard or adjustable over-close
- · High-grip gaskets for positive attachment
- Accommodates both 1/2" and 3/8" glass
- Self-centering