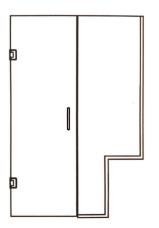

## Alumax ProLine FRAMELESS PIVOT / HINGE

The most highly customized Heavy Glass Enclosures available in the Industry—create a single-door installation or larger configurations with side panels, buttress panels, and return panels. The minimal use of metal framing lends a contemporary, clean look. Choose from hardware in any of our popular Alumax finishes and a variety of towel bar and handle options to complete the package. Alumax Heavy Glass enclosures can accommodate 3/8" or 1/2" glass.

## **Benefits & Features**

- · Made of the finest quality brass and stainless steel
- Beveled or square hinge profile
- Standard or adjustable over-close
- · High-grip gaskets for positive attachment
- Accommodates both 1/2" and 3/8" glass
- Self-centering