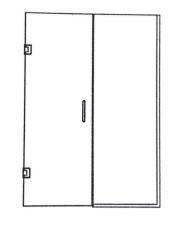

## Alumax ProLine FRAMELESS PIVOT / HINGE

The most highly customized Heavy Glass Enclosures available in the Industry—create a single-door installation or larger configurations with side panels, buttress panels, and return panels. The minimal use of metal framing lends a contemporary, clean look. Choose from hardware in any of our popular Alumax finishes and a variety of towel bar and handle options to complete the package. Alumax Heavy Glass enclosures can accommodate 3/8" or 1/2" glass.

## **Benefits & Features**

- · Made of the finest quality brass and stainless steel
- Beveled or square hinge profile
- Standard or adjustable over-close
- · High-grip gaskets for positive attachment
- Accommodates both 1/2" and 3/8" glass
- Self-centering