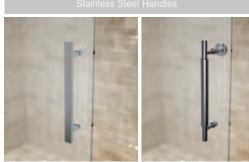

## TOWEL BARS, HANDLES & PULL KNOBS

**Pull Knob** Single Mount

Pull Knob Back-to-Back

Handle Back-to-Back 6" Tubular 8" Tubular

Handle & **Towel Bar** 8"x18" Push/Pull Combo

2

**Towel Bar** 

Single Mount 18" & 20" Tubular 22"

& 24" Tubular 26"

& 28" Tubular

**Recessed Pull Handle** Solid - 2 1/2" Back to Back Polished or Brushed Stainless

**Recessed Pull Handle** Open - 1 1/2" Back to Back Polished or Brushed Stainless

Square Pull - 8" Back to Back Polished or Brushed Stainless

Handle 8" Tubular

Single Mount

Alumax Designer Series HEAVY GLASS HANDLES

Straight (1) Shown in Bright Chrome

Curved (2) Shown in Brushed Nickel

Twist (3) Shown in Bright Chrome

Flat (4)\* Shown in Brushed Stainless